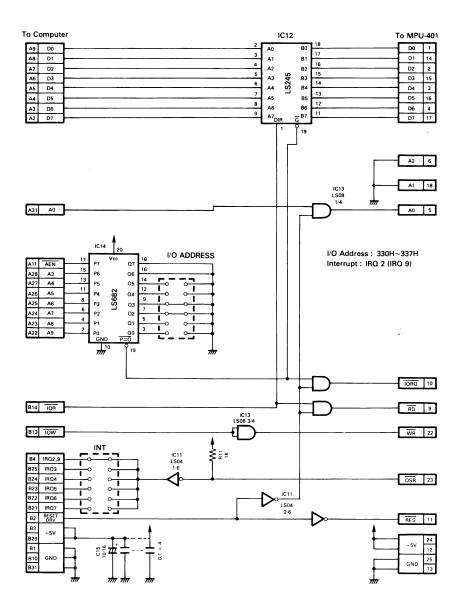

IF-IPC is for setting up the MPU-401 with the IBM PC (5150)\*, etc.

Optional software is also necessary.

MIF-IPC: Interface Card  $\times$  1 Connection Cable  $\times$  1

\*Appropriate Computer:

IBM PC (5150) IBM XT (5160) IBM AT (5170)

#### ■ How to set up

- Make sure that the computer is turned off.
- Remove the top cover and securely attach the Interface Card to the Expansion

  Slot
  - See the user's manual of the com-
  - Be sure to tighten the screws at the upper part of the connector board of the Interface Card.
- Connect the MPU-401 to the computer by using the Connection Cable. Here, be sure to tighten the screws on both ends of the connector.





<sup>\*</sup> IBM PC, IBM XT and IBM AT are trademarks of International Business Machines Corporation.

## ■ Circuit Diagram