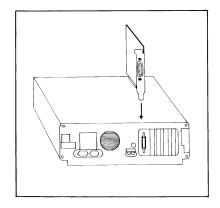

#### ■ How to set up

- Make sure that the computer is turned off.
- Remove the top cover and securely attach the Interface Card to the Expansion

  Slot
  - See the user's manual of the com-
  - Be sure to tighten the screws at the upper part of the connector board of the Interface Card.
- Connect the MPU-401 to the computer by using the Connection Cable. Here, be sure to tighten the screws on both ends of the connector.